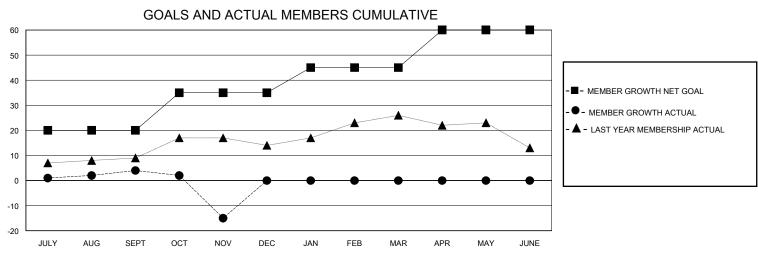

## District 5 SE

GMT: LOCATION SOUTH DAKOTA GMT CA

| Clubs         |               |             |               | Members               |                       |                         |                                                    |  |
|---------------|---------------|-------------|---------------|-----------------------|-----------------------|-------------------------|----------------------------------------------------|--|
|               | RESULTS FOR   | R 2024-2025 |               | RESULTS FOR 2024-2025 |                       |                         |                                                    |  |
| QUARTER       | NEW CLUB GOAL | NEW CLUBS   | DROPPED CLUBS | QUARTER MEMB          | ER GROWTH NET<br>GOAL | MEMBER GROWTH<br>ACTUAL | DROPPED<br>MEMBERS ACTUAL<br>(including transfers) |  |
| JULY/AUG/SEPT | 0             | 0           | 0             | JULY/AUG/SEPT         | 20                    | 26                      | 20                                                 |  |
| OCT/NOV/DEC   | 1             | 0           | 0             | OCT/NOV/DEC           | 15                    | 5                       | 24                                                 |  |
| JAN/FEB/MAR   | 0             | 0           | 0             | JAN/FEB/MAR           | 10                    | 0                       | 0                                                  |  |
| APR/MAY/JUNE  | 0             | 0           | 0             | APR/MAY/JUNE          | 15                    | 0                       | 0                                                  |  |